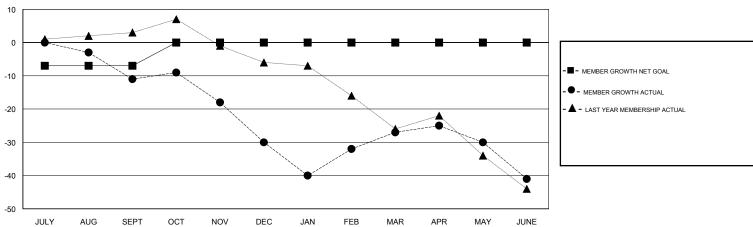

## GOALS AND ACTUAL MEMBERS CUMULATIVE

| DROPPED CLUBS: 0  DROPPED MEMBERS |     | 34 CLUBS OF 49 ADDED 1 OR MORE NEW MEMBERS | GENDER DISTRIBUTION  MALE 763 (66.93%)  FEMALE 377 (33.07%)  Women Percentage Fiscal Year Goal: 34% |     |
|-----------------------------------|-----|--------------------------------------------|-----------------------------------------------------------------------------------------------------|-----|
| DECEASED                          | 8   | CLICK HERE FOR CUMULATIVE  MEMBERSHIP DATA | TOTAL FAMILY UNIT MEMBERS                                                                           | 245 |
| CLUB CANCELLED                    | 0   |                                            |                                                                                                     | 100 |
| OTHER                             | 152 |                                            | FAMILY MEMBERS PAYING HALF DUES                                                                     | 123 |
| TOTAL                             | 160 |                                            |                                                                                                     |     |